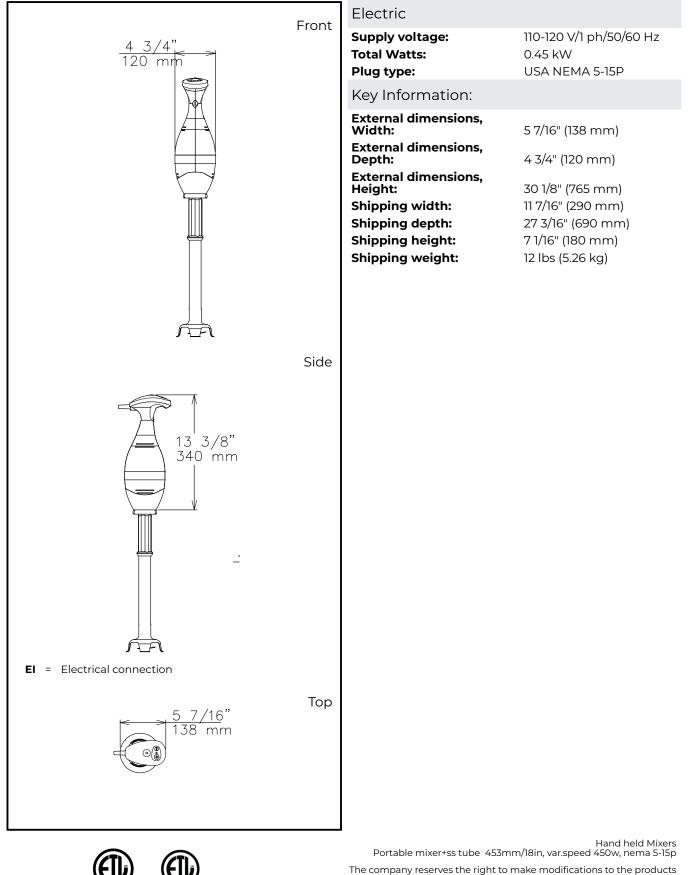

#### Hand held Mixers Portable mixer+ss tube 453mm/18in, var.speed 450w, nema 5-15p

|                                                                    |                                                                                                                                                                           | Ma<br>• Tu<br>• Pa<br>be<br>cle<br>• De<br>(12<br>• De<br>st<br>• Lig<br>ma<br>• Ar<br>• Ba<br>too<br>• Ov<br>• Ve<br>• Ba<br>thoo<br>• Re<br>ov<br>• Its<br>us<br>• Th<br>wi                                                                                                                                                                                                                                                                                                                                                                                                                                                                                                                                                                                                                                                                                                                                                                                                                                                                                                                                                                                                                                                                                                                                                                                                                                                                                                                                                                                                                                                                                                                                                                                                                                                                                                                                                                                                                                                                                                                                                            |  |
|--------------------------------------------------------------------|---------------------------------------------------------------------------------------------------------------------------------------------------------------------------|------------------------------------------------------------------------------------------------------------------------------------------------------------------------------------------------------------------------------------------------------------------------------------------------------------------------------------------------------------------------------------------------------------------------------------------------------------------------------------------------------------------------------------------------------------------------------------------------------------------------------------------------------------------------------------------------------------------------------------------------------------------------------------------------------------------------------------------------------------------------------------------------------------------------------------------------------------------------------------------------------------------------------------------------------------------------------------------------------------------------------------------------------------------------------------------------------------------------------------------------------------------------------------------------------------------------------------------------------------------------------------------------------------------------------------------------------------------------------------------------------------------------------------------------------------------------------------------------------------------------------------------------------------------------------------------------------------------------------------------------------------------------------------------------------------------------------------------------------------------------------------------------------------------------------------------------------------------------------------------------------------------------------------------------------------------------------------------------------------------------------------------|--|
| 602233 (DBP4545U)                                                  | Portable mixer, variable<br>speed (up to 9000 RPM),<br>handle grip, with 18<br>"/453MM tube, 1/2 HP/450<br>W, NEMA 1-15P plug                                             | ch<br>• Pro<br><b>Coi</b><br>• Po                                                                                                                                                                                                                                                                                                                                                                                                                                                                                                                                                                                                                                                                                                                                                                                                                                                                                                                                                                                                                                                                                                                                                                                                                                                                                                                                                                                                                                                                                                                                                                                                                                                                                                                                                                                                                                                                                                                                                                                                                                                                                                        |  |
| speed, handle grip, with 453M<br>HP, 450 watt, 115v/60/1, 4.1 amps | nd held immersion blender, variable<br>1M/18IN stainless steel cutter tube, 1/2<br>5. Stainless steel tubes (various lengths)<br>uest as an accessory, to mix, liquidize, | <ul> <li>Main and an arrow of the second sec</li></ul> |  |
| PPROVAL:                                                           |                                                                                                                                                                           | • Re<br>Be                                                                                                                                                                                                                                                                                                                                                                                                                                                                                                                                                                                                                                                                                                                                                                                                                                                                                                                                                                                                                                                                                                                                                                                                                                                                                                                                                                                                                                                                                                                                                                                                                                                                                                                                                                                                                                                                                                                                                                                                                                                                                                                               |  |

#### Hand held Mixers Portable mixer+ss tube 453mm/18in, var.speed 450w, nema 5-15p

Intertek

Intertek

without prior notice. All information correct at time of printing.